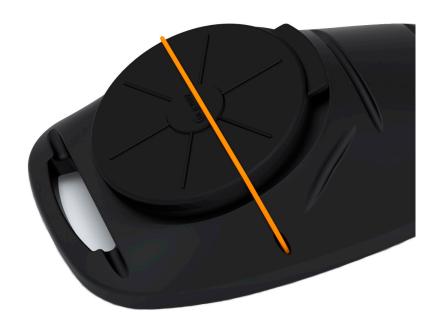

Deckbox has integrated bungee to fix a cellphone or sport device easily in sight in top of the hatch cover.