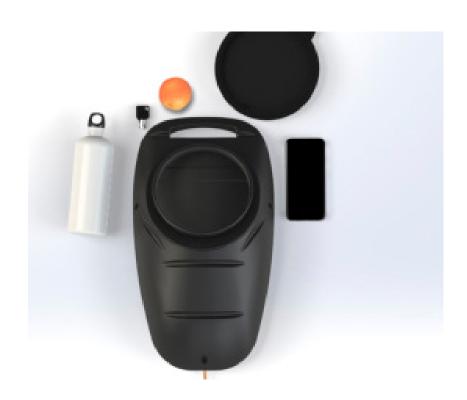

## KS DECKBOX

KS-Daybox can carry most of the day touring equipment safely and watertight on top of the kayak deck. Wallet, camera, keys, snacks, drink, sunglasses, headscarf and most of your daily equipments

Deckbox is placed under the deck bungees in front of the paddler for easy usage. It does not require separate installation so it can be placed and removed anytime you use a kayak. Therefore it is handy equipment as a additional storage in your personal kayak or as optional equipment in rental station.