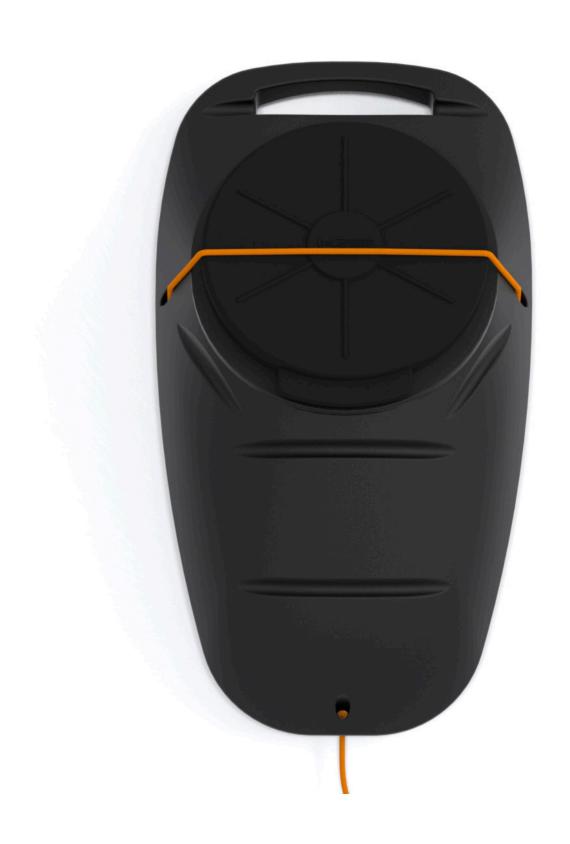

Deckbox is placed under the deck bungees in front of the paddler for easy usage. It does not require separate installation so it can be placed and removed anytime you use a kayak. Therefore it is handy equipment as a additional storage in your personal kayak or as optional equipment in rental station.

Deckbox has integrated bungee to fix a cellphone or sport device easily in sight in top of the hatch cover.