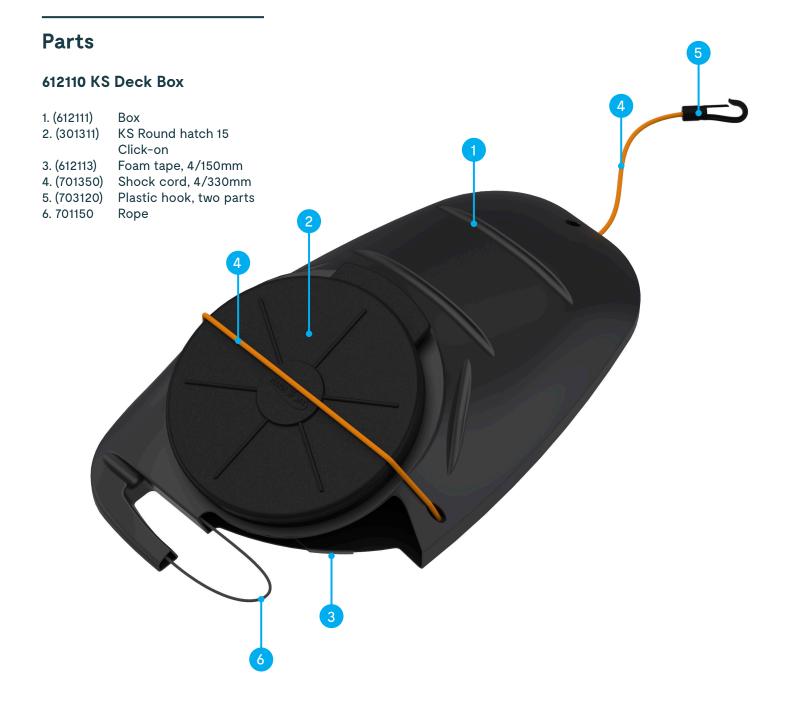

## KS DECKBOX

WATERTIGHT BOX SOLUTION FOR KAYAKERS



## **PART LIST**



## KS DECKBOX

KS-Daybox can carry most of the day touring equipment safely and watertight on top of the kayak deck. Wallet, camera, keys, snacks, drink, sunglasses, headscarf and most of your daily equipments

Deckbox is placed under the deck bungees in front of the paddler for easy usage. It does not require separate installation so it can be placed and removed anytime you use a kayak. Therefore it is handy equipment as a additional storage in your personal kayak or as optional equipment in rental station.

Deckbox has integrated bungee to fix a cellphone or sport device easily in sight in top of the hatch cover.