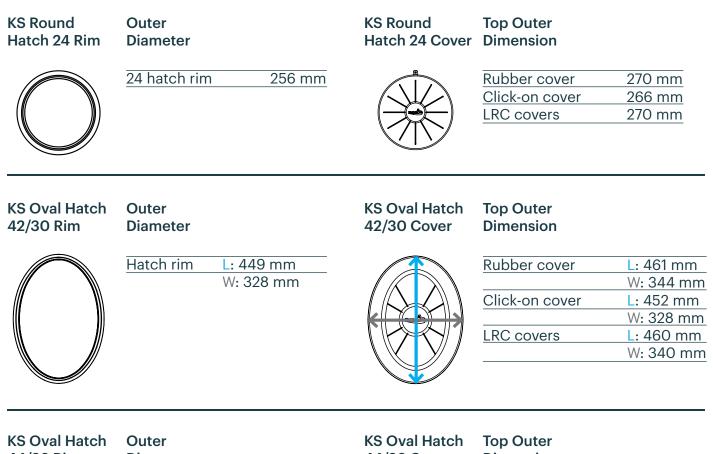

#### **GUIDE TO CHOOSE CORRECT REPLACEMENT COVER**

44/26 Rim

Diameter

44/26 Cover

### Dimension

L: 466 mm Hatch rim W: 283 mm

| Rubber cover   | L: 478 mm |
|----------------|-----------|
|                | W: 290 mm |
| Click-on cover | L: 470 mm |
|                | W: 285 mm |
| LRC covers     | L: 478 mm |
|                | W: 290 mm |
|                |           |