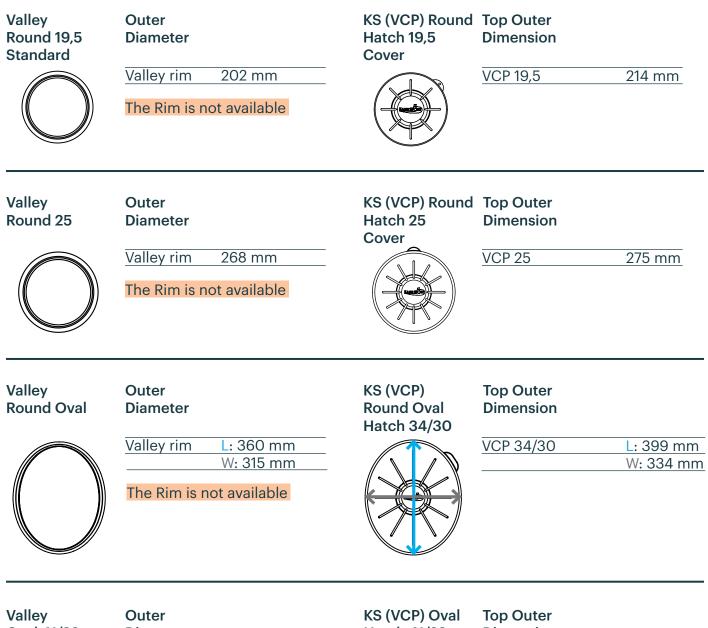

#### **GUIDE TO CHOOSE CORRECT REPLACEMENT COVER**

44/26 Rim

Diameter

44/26 Cover

### Dimension

L: 466 mm Hatch rim W: 283 mm

| Rubber cover   | L: 478 mm |
|----------------|-----------|
|                | W: 290 mm |
| Click-on cover | L: 470 mm |
|                | W: 285 mm |
| LRC covers     | L: 478 mm |
|                | W: 290 mm |
|                |           |

#### **GUIDE TO CHOOSE CORRECT REPLACEMENT COVER**

Oval 41/22

D

| Diameter   |    |
|------------|----|
| Valley rim | L: |

| Valley rim | L: 439 mm     |
|------------|---------------|
|            | W: 254 mm     |
|            |               |
| The Rim is | not available |

Hatch 41/22 Cover

Dimension

| VCP 41/22 | L: 454 mm |
|-----------|-----------|
|           | W: 274 mm |
|           |           |