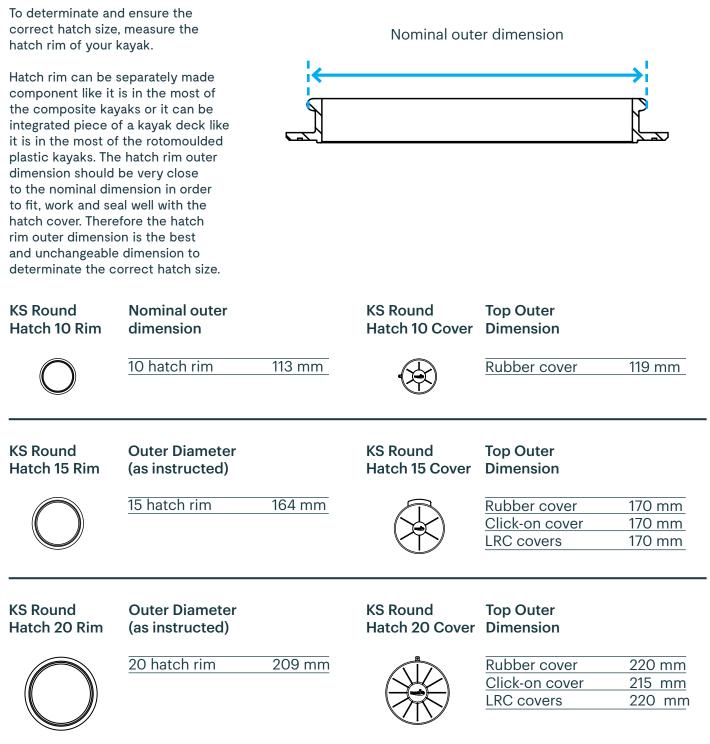

# CHOOSING THE REPLACEMENT COVER

#### HOW TO FIND CORRECT SIZE OF REPLACEMENT COVER



## HOW TO FIND CORRECT SIZE OF REPLACEMENT COVER

## Measure the hatch rim from the kayak



**KAJAK SPORT** 

#### **GUIDE TO CHOOSE CORRECT REPLACEMENT COVER**



44/26 Rim

Diameter

44/26 Cover

### Dimension



L: 466 mm Hatch rim W: 283 mm



| Rubber cover   | L: 478 mm |
|----------------|-----------|
|                | W: 290 mm |
| Click-on cover | L: 470 mm |
|                | W: 285 mm |
| LRC covers     | L: 478 mm |
|                | W: 290 mm |
|                |           |

#### **GUIDE TO CHOOSE CORRECT REPLACEMENT COVER**



Oval 41/22

D



| Diameter   |    |
|------------|----|
| Valley rim | L: |

| Valley rim | L: 439 mm     |
|------------|---------------|
|            | W: 254 mm     |
|            |               |
| The Rim is | not available |

Hatch 41/22 Cover

Dimension

| VCP 41/22 | L: 454 mm |
|-----------|-----------|
|           | W: 274 mm